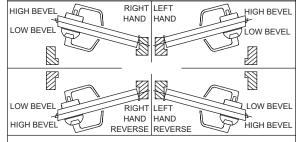

UNLESS OTHERWISE NOTED, DRILL HALF DOOR THICKNESS ON BOTH SIDES.

- 1. FOR DIMENSIONS AND TOLERANCES REFER TO CORRESPONDING DOOR PREPARATION DRAWING IP-516475.
- 2. FOLDING LINES HIGH (H) AND LOW (L) FOR BEVEL EDGES SHOWN ARE FOR DOOR WITH 3° BEVEL ANGLE.
- 3. SYMBOLS: